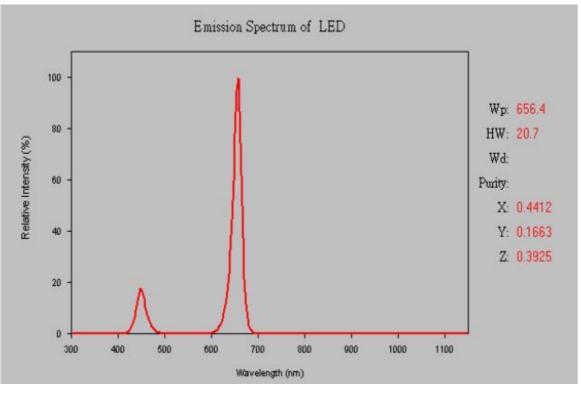

rowing/ |                        |
|                           |                                                                                        |                        |
| Outline Dim.              | Ψ 98*125 (mm)                                                                          |                        |
| Net. Weight               | 0.25 (Kgs)                                                                             |                        |
| Package                   | 24 Boxes / Carton                                                                      |                        |
| Box Dimension/ Weight     | L=116*115*156 (mm) / 0.35 (Kgs)                                                        |                        |

# Ø Typical Spectrum



#### GL-GB08-8R1B:



#### GL-GB08-6R3B:







## Ø Dimensions



9 Fl., No. 352, Sec. 2, Jung Shan Rd., Jung He City, Taipei, Taiwan, 235, R.O.C. <u>http://www.glaciallight.com/</u> Tel: +886 2 2244-1227/ Fax: +886 2 2244-1228 / Ver.1.01-091014

### Ø Package







Dimensions: 116\*115\*156(H) mm

24 Pcs/Carton Dimensions: 486\*366\*360(H) mm

### Ø Notice

- n Indoors use only.
- n Keep the lights as close to the plant as possible
- n Keep the temperatures at around 25-30°C Celsius
- n Do not operate near bodies of water.
- n Do not operate in high humidity