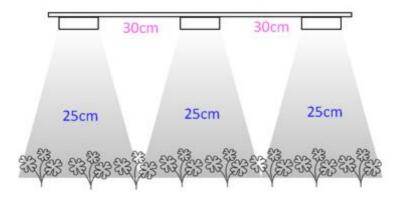

### Ø Notice

- n Indoors use only.
- n Keep the lights as close to the plant as possible
- n Keep the temperatures at around 25-30°C Celsius
- n Do not operate near bodies of water.
- n Do not operate in high humidity