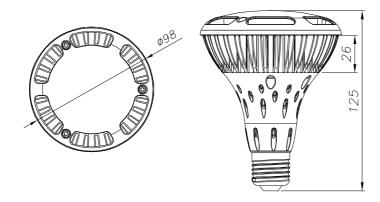

## Ø Dimensions

9 Fl., No. 352, Sec. 2, Jung Shan Rd., Jung He City, Taipei, Taiwan, 235, R.O.C. <u>http://www.glaciallight.com/</u> Tel: +886 2 2244-1227/ Fax: +886 2 2244-1228 / Ver.1.01-091014

## Ø Specifications

| Model No.                 | GL-GB08-8R1B                                                                           | GL-GB08-6R3B           |
|---------------------------|----------------------------------------------------------------------------------------|------------------------|
| Wavelength (nm)           | Red*8: 650-670                                                                         | Red*6: 650-670         |
|                           | Blue*1: 450-460                                                                        | Blue*3: 450-460        |
| Luminous Flux (Im)        | Red: 80-112                                                                            | Red: 60-84             |
|                           | Blue: 08-12                                                                            | Blue: 24-36            |
| Typical Power Consumption | 10 W                                                                                   |                        |
| Suggestion                | Horticulture/ Leafiness                                                                | Horticulture/ Rhizomes |
| Input Voltage             | 100-240V AC                                                                            |                        |
| Socket Base               | E26 / E27                                                                              |                        |
| Operation Temp. Range     | -20°C ~ +40°C                                                                          |                        |
| Beam Angle                | 140°                                                                                   |                        |
| Warranty                  | 1 Year                                                                                 |                        |
|                           | Hydroponic agriculture/ Horticulture design/ Green-House lighting/                     |                        |
| Applications              | Herb garden/ Grow vegetables at home in sunless location/<br>Commercial plant growing/ |                        |
|                           |                                                                                        |                        |
| Outline Dim.              | Ψ 98*125 (mm)                                                                          |                        |
| Net. Weight               | 0.25 (Kgs)                                                                             |                        |
| Package                   | 24 Boxes / Carton                                                                      |                        |
| Box Dimension/ Weight     | L=116*115*156 (mm) / 0.35 (Kgs)                                                        |                        |