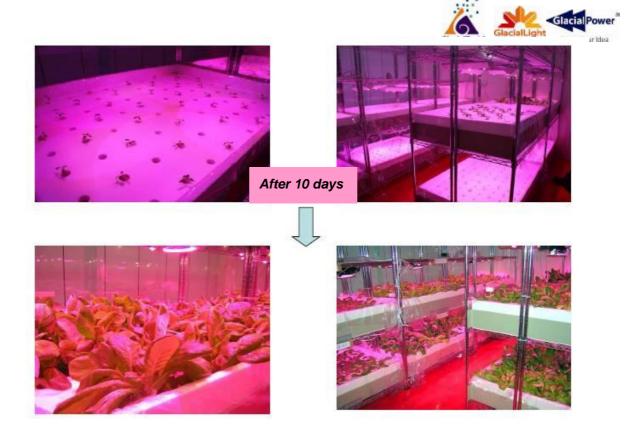

## **GL-GB08 LED Grow Light Series**

**GlacialTech** has unique products in **GL-GB08 LED Grow Light series**. It uses high power **8W** silicon packaged LEDs light source products. It has excellent features such like, suitable physical wavelength, excellent photosynthesis illumination, long lifetime (min. 20,000 hrs), high luminous efficacy and reduces environmental pollution. The bulbs can use standard E26/ E27 socket and suitable for use 100-240V AC. The bulbs are used for spotlight, accent light and local lighting.

### Ø Notice

- n Indoors use only.
- n Keep the lights as close to the plant as possible
- n Keep the temperatures at around 25-30°C Celsius
- n Do not operate near bodies of water.
- n Do not operate in high humidity