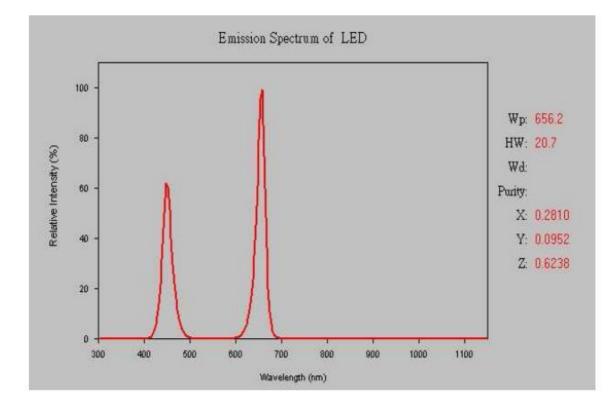

|
|                           |                                                                                        |                        |
| Outline Dim.              | Ψ 98*125 (mm)                                                                          |                        |
| Net. Weight               | 0.25 (Kgs)                                                                             |                        |
| Package                   | 24 Boxes / Carton                                                                      |                        |
| Box Dimension/ Weight     | L=116*115*156 (mm) / 0.35 (Kgs)                                                        |                        |

# Ø Typical Spectrum



#### GL-GB08-8R1B:



#### GL-GB08-6R3B:







## Ø Dimensions



9 Fl., No. 352, Sec. 2, Jung Shan Rd., Jung He City, Taipei, Taiwan, 235, R.O.C. <u>http://www.glaciallight.com/</u> Tel: +886 2 2244-1227/ Fax: +886 2 2244-1228 / Ver.1.01-091014

### Ø Package







Dimensions: 116\*115\*156(H) mm

24 Pcs/Carton Dimensions: 486\*366\*360(H) mm

### Ø Notice

- n Indoors use only.
- n Keep the lights as close to the plant as possible
- n Keep the temperatures at around 25-30°C Celsius
- n Do not operate near bodies of water.
- n Do not operate in high humidity